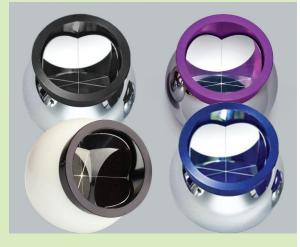

PLX BALL MOUNTED HOLLOW RETROREFLECTOR PRODUCTS FOR LASER TRACKING are the most accurate in the industry and can significantly improve the performance of all laser-tracking systems.

They are now available in a unique breakresistant configuration as well as in a range of sizes and materials for specific applications. All PLX BMRs are equipped with our standard protected silver coating for the highest durability, reflectance and distance.

PLX Ball Mounted Hollow Retroreflectors are compatible with all laser-tracking systems.

PLX provides unique optical instruments, technologies and solutions to problems of achieving and maintaining state-of-theart optical accuracy and stability under severe environmental conditions.