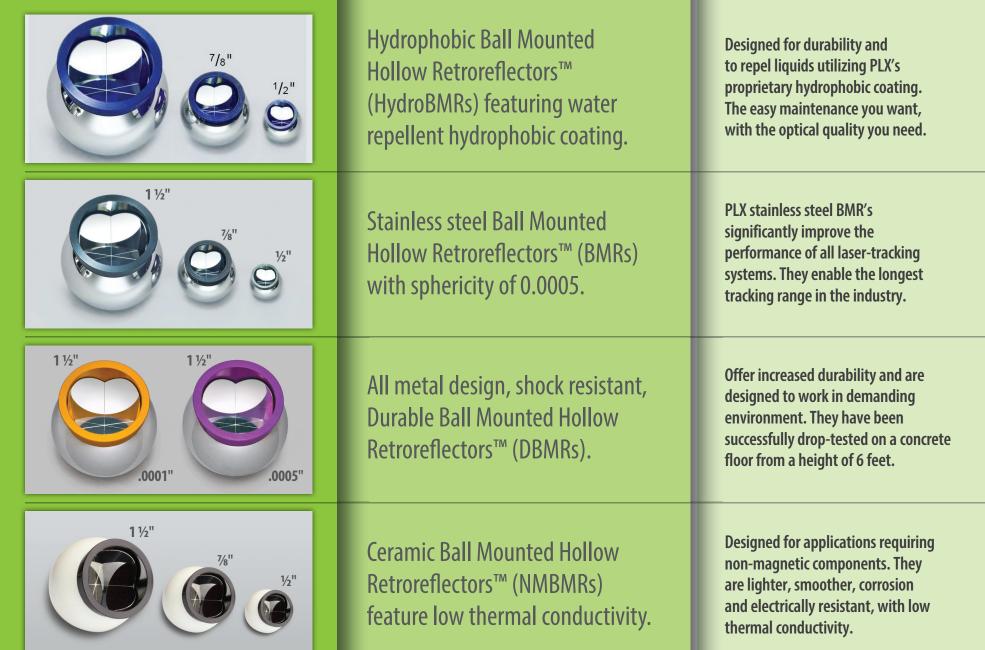

PLX BALL MOUNTED HOLLOW RETROREFLECTOR PRODUCTS FOR LASER TRACKING are the most accurate in the industry and can significantly improve the performance of all laser-tracking systems.

They are now available in a unique breakresistant configuration as well as in a range of sizes and materials for specific applications. All PLX BMRs are equipped with our standard protected silver coating for the highest durability, reflectance and distance.

PLX products and systems are available in a wide variety of materials, mirror coatings, special metals, sizes, and configurations or can be customized to fit your specific requirements.

PLX Inc. 40 W. Jefryn Blvd. Deer Park, NY 11729 **Tel:** 631.586.4190 **Fax:** 631.586.4196 **www.plxinc.com e-mail:** info@plxinc.com New high accuracy break resistant BALL MOUNTED RETROREFLECTORS (BMRs)

**BMR SERIES** 

## GUARANTEE COMPATIBILITY WITH LASER TRACKING SYSTEMS FROM ALL MAJOR MANUFACTURERS